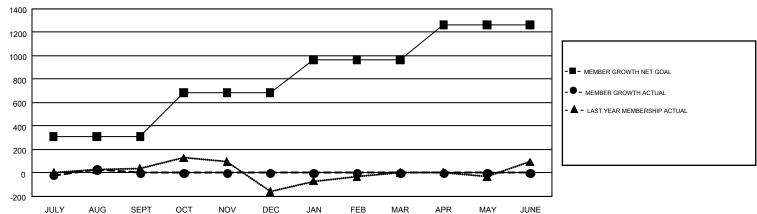

## GMT Constitutional Area 6-Afr, Group L

GMT: SAYED RIZWAN QADRI

REPORT DOES NOT INCLUDE CLUBS IN UNDISTRICTED AREAS.

|               | Clul          | os          |               | Members               |                           |                         |                                              |  |
|---------------|---------------|-------------|---------------|-----------------------|---------------------------|-------------------------|----------------------------------------------|--|
|               | RESULTS FO    | R 2018-2019 |               | RESULTS FOR 2018-2019 |                           |                         |                                              |  |
| QUARTER       | NEW CLUB GOAL | NEW CLUBS   | DROPPED CLUBS | QUARTER               | MEMBER GROWTH NET<br>GOAL | MEMBER GROWTH<br>ACTUAL | DROPPED MEMBERS ACTUAL (including transfers) |  |
| JULY/AUG/SEPT | 6             | 2           | 1             | JULY/AUG/SEPT         | 310                       | 174                     | 137                                          |  |
| OCT/NOV/DEC   | 7             | 0           | 0             | OCT/NOV/DEC           | 375                       | 0                       | 0                                            |  |
| JAN/FEB/MAR   | 6             | 0           | 0             | JAN/FEB/MAR           | 279                       | 0                       | 0                                            |  |
| APR/MAY/JUNE  | 5             | 0           | 0             | APR/MAY/JUNE          | 298                       | 0                       | 0                                            |  |