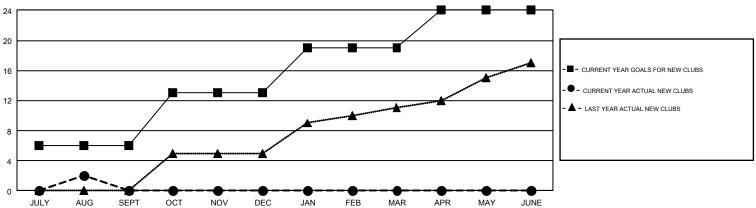

## GMT Constitutional Area 6-Afr, Group L

GMT: SAYED RIZWAN QADRI

REPORT DOES NOT INCLUDE CLUBS IN UNDISTRICTED AREAS.

|               | Clul          | os          |               | Members               |                           |                         |                                              |  |
|---------------|---------------|-------------|---------------|-----------------------|---------------------------|-------------------------|----------------------------------------------|--|
|               | RESULTS FO    | R 2018-2019 |               | RESULTS FOR 2018-2019 |                           |                         |                                              |  |
| QUARTER       | NEW CLUB GOAL | NEW CLUBS   | DROPPED CLUBS | QUARTER               | MEMBER GROWTH NET<br>GOAL | MEMBER GROWTH<br>ACTUAL | DROPPED MEMBERS ACTUAL (including transfers) |  |
| JULY/AUG/SEPT | 6             | 2           | 1             | JULY/AUG/SEPT         | 310                       | 174                     | 137                                          |  |
| OCT/NOV/DEC   | 7             | 0           | 0             | OCT/NOV/DEC           | 375                       | 0                       | 0                                            |  |
| JAN/FEB/MAR   | 6             | 0           | 0             | JAN/FEB/MAR           | 279                       | 0                       | 0                                            |  |
| APR/MAY/JUNE  | 5             | 0           | 0             | APR/MAY/JUNE          | 298                       | 0                       | 0                                            |  |